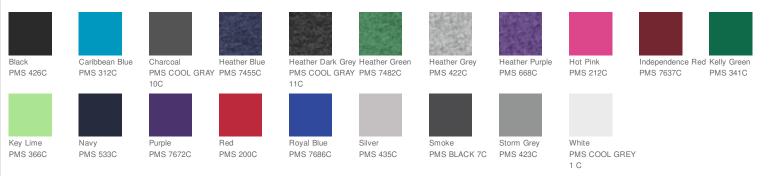

ather Purple)
- 90/10 ring spun cotton/poly(Heather Grey)
- TearAway<sup>™</sup> label
- Seamed collar
- Shoulder-to-shoulder taping
- Double-needle sleeves and hem

 Please note: This product is transitioning from Anvil labels to Anvil by Gildan labels. Your order may contain a combination of both labels.

## CARE INSTRUCTIONS

Machine wash warm with like colors, only non-chlorine bleach when needed. Tumble dry medium. Do not iron if decorated.





HOW TO MEASURE



CHEST WIDTH

Measure under the arm and around the fullest part of the chest with arms down, keeping tape horizontal.

SIZE CHART

|       | S     | М     | L     | XL    | 2XL   | 3XL   |
|-------|-------|-------|-------|-------|-------|-------|
| Chest | 34-36 | 38-40 | 42-44 | 46-48 | 50-52 | 54-56 |

## COLOR INFORMATION